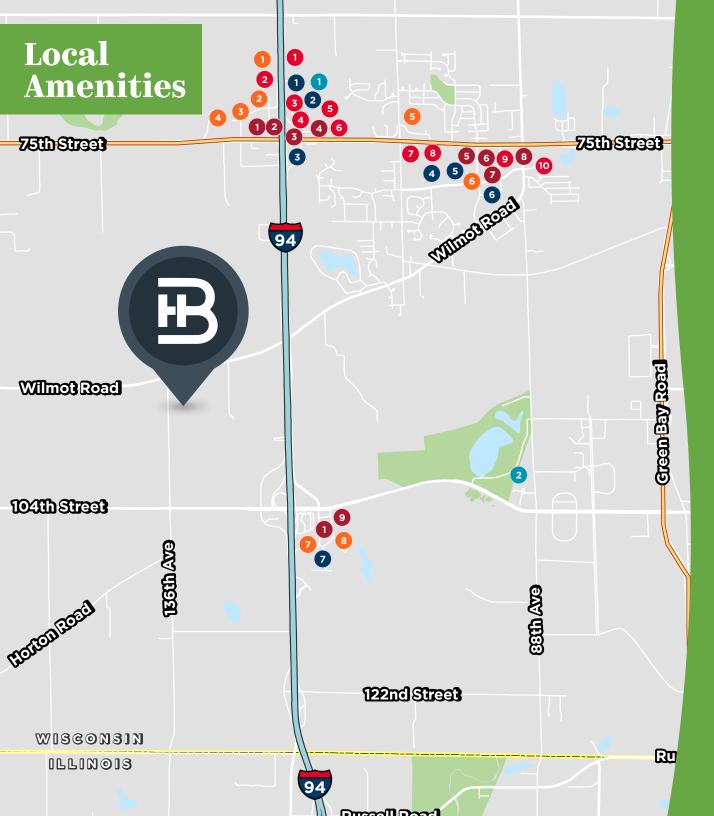

| Restaurant                                                                                                                                                                               | Health & Fitness                                                                                                                                                                          |
|------------------------------------------------------------------------------------------------------------------------------------------------------------------------------------------|-------------------------------------------------------------------------------------------------------------------------------------------------------------------------------------------|
| 1 Uncle Mike's                                                                                                                                                                           | 1 Aurora Health Care                                                                                                                                                                      |
| 2 Cracker Barrel                                                                                                                                                                         | 2 Pleasant Prairie<br>RecPlex                                                                                                                                                             |
| 3 Texas Roadhouse                                                                                                                                                                        | Retail                                                                                                                                                                                    |
| 4 Noodles & Co<br>5 Buffalo Wild Wings                                                                                                                                                   | <b>1</b> Gander Outdoors                                                                                                                                                                  |
| 6 Perkins                                                                                                                                                                                | 2 Woodman's Market                                                                                                                                                                        |
| 7 Cheddar's                                                                                                                                                                              | <b>3</b> Walgreens                                                                                                                                                                        |
| 8 Olive Garden                                                                                                                                                                           | Dick's Sporting<br>Goods                                                                                                                                                                  |
| 9 Corner Bakery                                                                                                                                                                          | 5 Target                                                                                                                                                                                  |
| Iguana Wana                                                                                                                                                                              | 6 Costco                                                                                                                                                                                  |
| Mexican Grill                                                                                                                                                                            | <ul> <li>Pleasant Prairie</li> <li>Premium Outlets</li> </ul>                                                                                                                             |
|                                                                                                                                                                                          |                                                                                                                                                                                           |
| Fast Food                                                                                                                                                                                | Hotels                                                                                                                                                                                    |
| Fast Food<br>McDonald's                                                                                                                                                                  | Hotels                                                                                                                                                                                    |
|                                                                                                                                                                                          |                                                                                                                                                                                           |
| 1 McDonald's                                                                                                                                                                             | Country Inn                                                                                                                                                                               |
| 1 McDonald's<br>2 McDonald's                                                                                                                                                             | <ol> <li>Country Inn</li> <li>Comfort Inn</li> </ol>                                                                                                                                      |
| <ol> <li>McDonald's</li> <li>McDonald's</li> <li>Wendy's</li> </ol>                                                                                                                      | <ol> <li>Country Inn</li> <li>Comfort Inn</li> <li>Best Western</li> </ol>                                                                                                                |
| <ol> <li>McDonald's</li> <li>McDonald's</li> <li>McDonald's</li> <li>Wendy's</li> <li>Starbucks Coffee</li> <li>Dunkin</li> <li>Chipotle</li> </ol>                                      | <ol> <li>Country Inn</li> <li>Comfort Inn</li> <li>Best Western</li> <li>Hampton Inn</li> </ol>                                                                                           |
| <ol> <li>McDonald's</li> <li>McDonald's</li> <li>McDonald's</li> <li>Wendy's</li> <li>Starbucks Coffee</li> <li>Dunkin</li> <li>Chipotle</li> <li>Potbelly</li> </ol>                    | <ol> <li>Country Inn</li> <li>Comfort Inn</li> <li>Best Western</li> <li>Hampton Inn</li> <li>Candlewood Suites</li> </ol>                                                                |
| <ol> <li>McDonald's</li> <li>McDonald's</li> <li>McDonald's</li> <li>Wendy's</li> <li>Starbucks Coffee</li> <li>Dunkin</li> <li>Chipotle</li> <li>Potbelly</li> <li>MOD Pizza</li> </ol> | <ol> <li>Country Inn</li> <li>Comfort Inn</li> <li>Best Western</li> <li>Hampton Inn</li> <li>Candlewood Suites</li> <li>Holiday Inn Express</li> <li>DoubleTree by</li> </ol>            |
| <ol> <li>McDonald's</li> <li>McDonald's</li> <li>McDonald's</li> <li>Wendy's</li> <li>Starbucks Coffee</li> <li>Dunkin</li> <li>Chipotle</li> <li>Potbelly</li> </ol>                    | <ol> <li>Country Inn</li> <li>Comfort Inn</li> <li>Best Western</li> <li>Hampton Inn</li> <li>Candlewood Suites</li> <li>Holiday Inn Express</li> <li>DoubleTree by<br/>Hilton</li> </ol> |