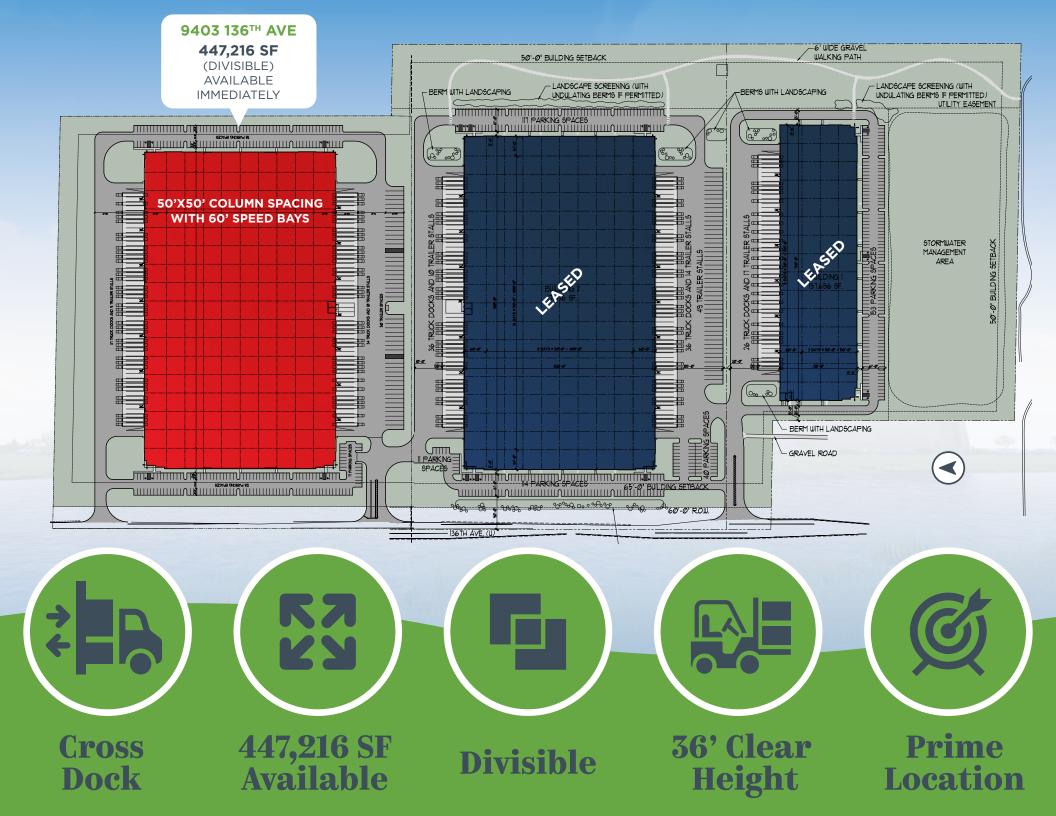

# 9403 136TH AVE 447,216 SF IMMEDIATE AVAILABILITY

94

CUSHMAN & BOERKE

**BUILDING ONE** 157,656 SF (Leased) **BUILDING TWO** 472,176 SF (Leased) **BUILDING THREE** 447,216 SF (Divisible)

157,656 SF FULLY LEASED

472,176 SF FULLY LEASED

On the Edge of Two Major Markets

DOWNTOWN **CHICAGO** 57 Miles

**GENERAL MITCHELL INT'L AIRPORT** 30.5 Miles

AIRPORT

42.5 Miles

Building Three

> 9403 136<sup>th</sup> Ave, Bristol, WI

447,216 SF Available (Divisible)
2,326 SF Office to Suit
68 Ext. Docks (cross dock)
4 Drive-in Doors
240 Parking Spaces
58 Trailer Stalls
Clear Height: 36'-0"

Floor Thickness: 7" Unreinforced Power: 3600 Amps Lighting: 30 foot-candles LED Sprinkler: ESFR Column Spacing: 50'X50' with 60' Speed Bays Business Park Zoning