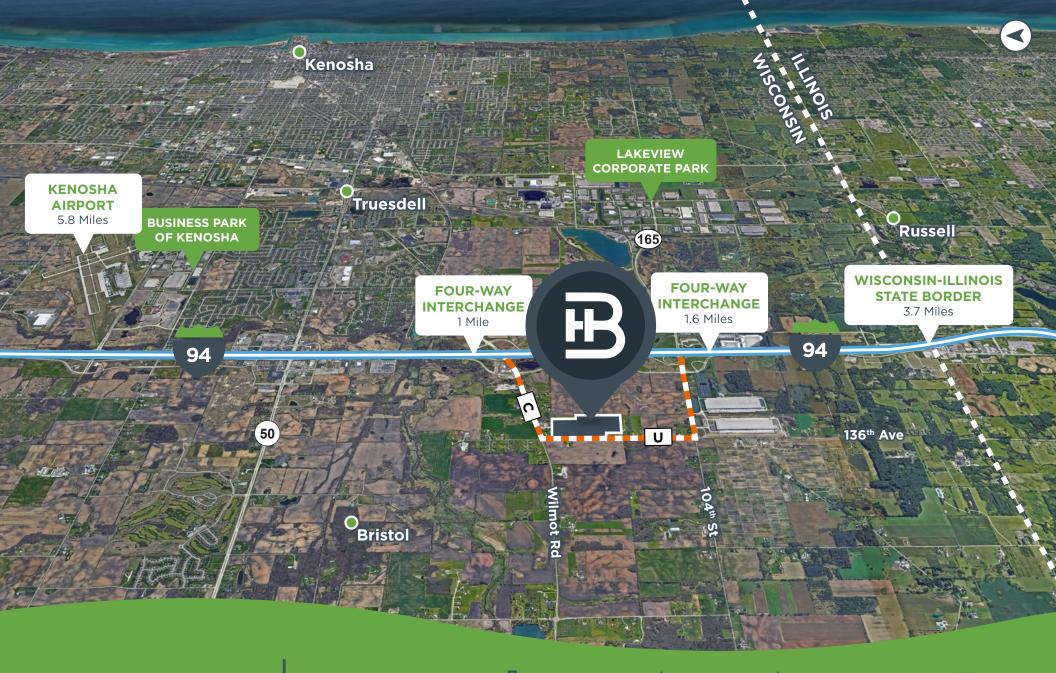

472,176 SF FULLY LEASED

On the Edge of Two Major Markets

DOWNTOWN **CHICAGO** 57 Miles

**GENERAL MITCHELL INT'L AIRPORT** 30.5 Miles

AIRPORT

42.5 Miles

Building Three

> 9403 136<sup>th</sup> Ave, Bristol, WI