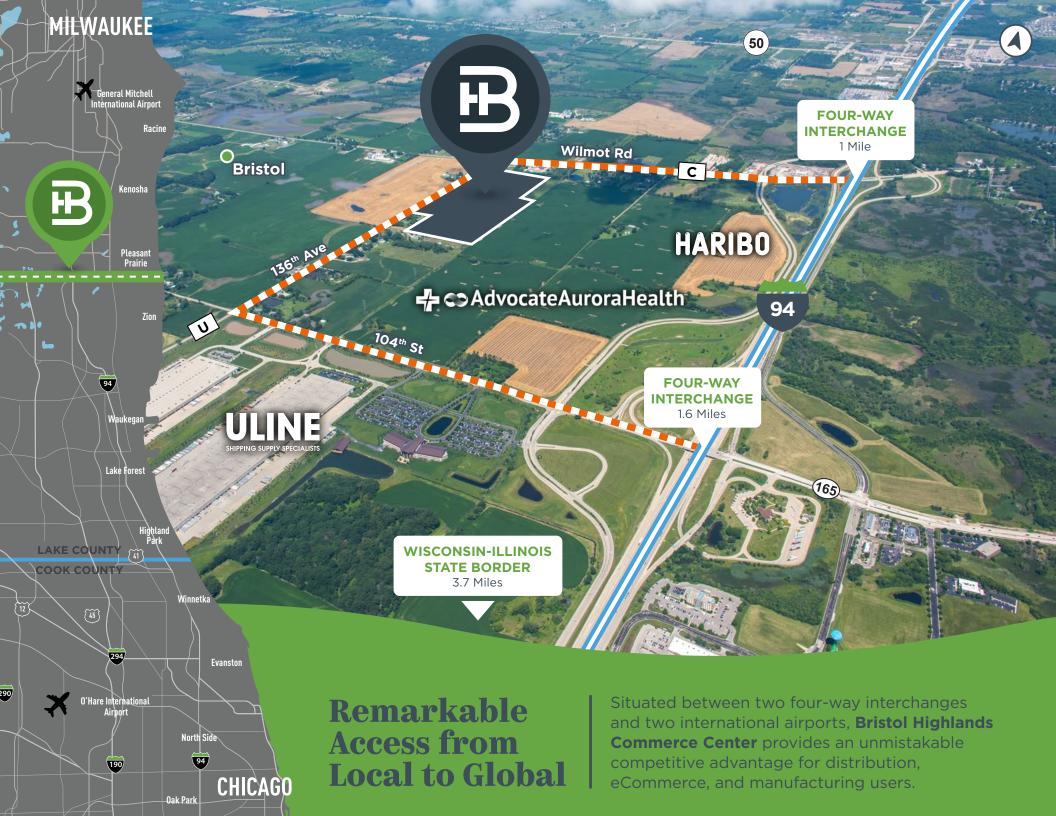

## Wisconsin's Premier **Industrial Development** on the Illinois Border

At Wilmot Rd & 136th Ave | Bristol, WI