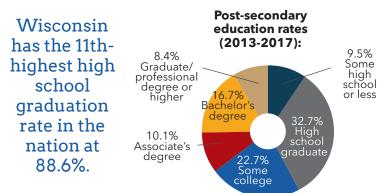

# **EDUCATION**

The Kenosha Area has three institutions for higher learning including a public university–the University of Wisconsin - Parkside; a private liberal arts college– Carthage College; and Gateway Technical College. Herzing University also maintains a campuses here.